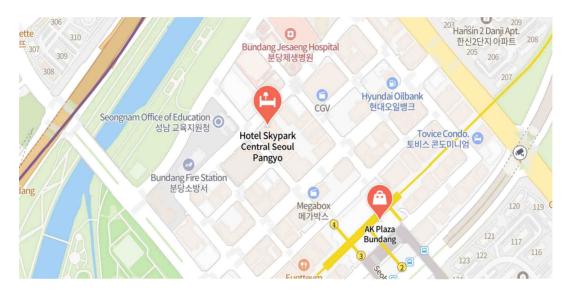

#### Shopping Mall (AK Plaza – Department Store)

AK 플라자 분당 AK Plaza Bundang / AK百貨店 (Shopping, Food, etc)

경기 성남시 분당구 황새울로360번길 42

42, Hwangsaeul-ro 360 Beon-gil, Bundang-gu, Seongnam-si, Gyeonggi-do

- Operation Hours: 10:30am-8:00pm
- AK Plaza is located within 5 min walking distance from Skypark Hotel AK Plaza距離Skypark Hotel僅5分鐘步行路程.

#### Miscellaneous

- Bundang Jesaeng Hospital is only 2 min walking distance from Skypark Hotel for any urgent medical treatment.
- City Tour Programs for those who spend extra days in Seoul before and/or after the competitions, please refer to Cosmojin Tour's website. Cosmojin is one of the most reliable inbound tour agents in Korea. Please visit <u>https://eng.cosmojin.com</u> for reservation.
- For your return transfer to Incheon/Gimpo Airport, please come to the Front Desk, Skypark will call a local taxi for you. Taxi fare will be about 80,000~90,000 won.
- For any other inquiries, please contact Yoonie Park at <u>yooniepark2024@gmail.com</u>.