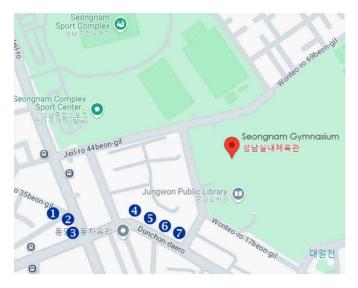

## Map of Seongnam Gymnasium

#### 성남실내체육관 城南室內體育館 Seongsan Gymnasium

성남시 중원구 둔촌대로183번길 20

20 Dunchon-daero, 183 Beon-gil, Jungwon-gu, Seongnam-si, Gyeonggi-do