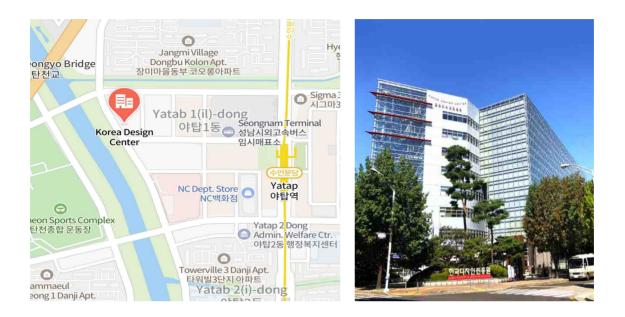

## Map of Gala Dinner Venue (Korea Design Center)

코리아디자인센터 Korea Design Center 韓國設計振興院 (8th Floor)

성남시 분당구 양현로 322

322, Yanghyeon-ro, Bundang-gu, Seongnam-si, Gyeonggi-do