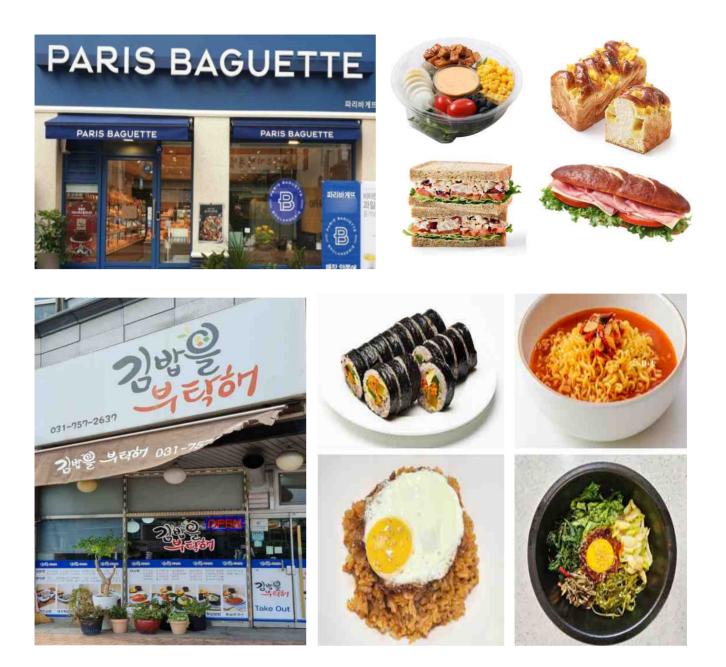

#### Restaurant, Café, Bakery near Seongnam Gymnasium

- MEGA Coffee
- OU (Convenient Store)
- Paris Banquette
  (Bread & Sandwich)
- Gimbap Butakhae (Roll, Noodle, Fried Rice)
- 5 7- Eleven, Convenient Store
- Hansot Dosirak (Boxed Lunch, Cup Rice)
- GS25 (Convenient Store)