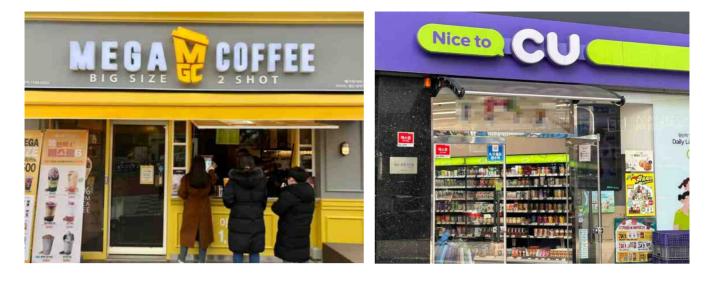

#### Restaurant, Café, Bakery near Seongnam Gymnasium

- MEGA Coffee
- OU (Convenient Store)
- Paris Banquette
  (Bread & Sandwich)
- Gimbap Butakhae (Roll, Noodle, Fried Rice)
- 5 7- Eleven, Convenient Store
- Hansot Dosirak (Boxed Lunch, Cup Rice)
- GS25 (Convenient Store)