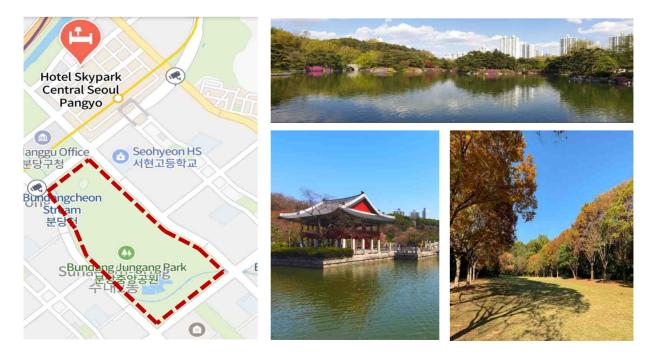

#### Bundang Central Park 盆唐中央公園

- 8~10 min walking distance from Skypark Hotel to Bundang Central Park 從Skypark酒店步行8~10分鐘即可抵達盆唐中央公園
- Good for walking/jogging the day and night 適合在白天和晚上散步/跑步