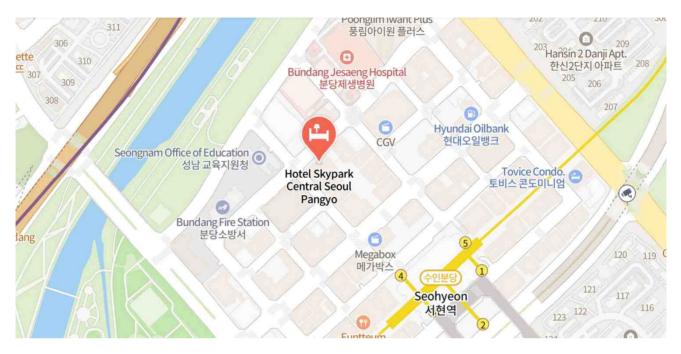

## Map of Skypark Central Seoul Pangyo (Main Hotel)

#### 호텔 스카이파크 센트럴 서울 판교 Hotel Skypark Central Seoul Pangyo

경기 성남시 분당구 황새울로311번길 36

36, Hwangsaeul-ro 311beon-gil, Bundang-gu, Seongnam-si, Gyeonggi-do