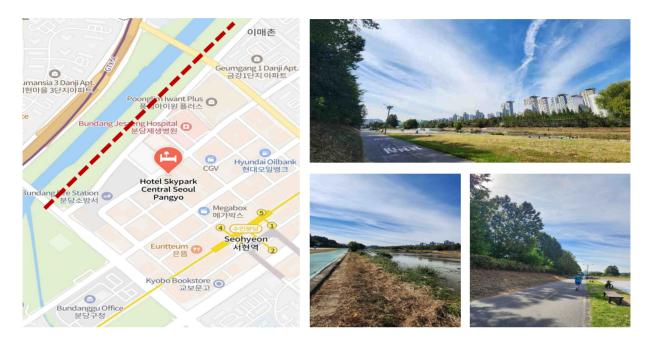

#### Tancheon River Walking/Running Trail 炭川散策路

- 3 min walking distance from Skypark Hotel to Tanchen River 適合在白天和晚上散步/跑步
- Good for walking/jogging the day and night 從Skypark酒店步行3分鐘即可抵達炭川