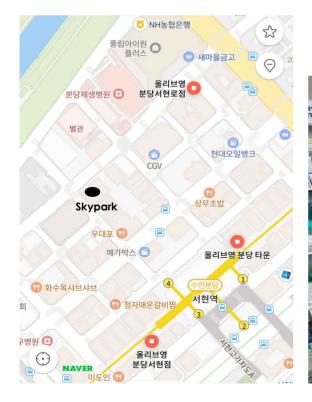

#### Bakery & Café near Skypark Hotel

Bread & Coffee Places for Light Breakfast near Hotel Skypark

- 퀴즈노스 Quiznos (Sandwich) Operation Hours: 7:30am-9:00pm
- 파리바게트 Paris Baguette (Bakery) Operation Hours: 7:00am-11:00pm
- 스타벅스 Starbucks Operation Hours: 7:30am-9:00pm
- 할리스 Hollys Coffee Operation Hours: 24 Hours

#### Drug Store 'Olive Young' for K-Beauty products

• Operation Hours: 10:00am-10:00pm (Mon-Sat)/ 11:00am-10:00pm (Sun)

#### Shopping Mall (AK Plaza – Department Store)

AK 플라자 분당 AK Plaza Bundang / AK百貨店 (Shopping, Food, etc)

경기 성남시 분당구 황새울로360번길 42

42, Hwangsaeul-ro 360 Beon-gil, Bundang-gu, Seongnam-si, Gyeonggi-do

- Operation Hours: 10:30am-8:00pm
- AK Plaza is located within 5 min walking distance from Skypark Hotel AK Plaza距離Skypark Hotel僅5分鐘步行路程.

#### Seohyun Subway Station and Food Street

- Seohyong Subway Station is located on the basement floor of AK Plaza (Department Store).
- A lot of restaurants, cafes, beer places, drug stores along the dotted lines on the map (all within 10 min walking distance)