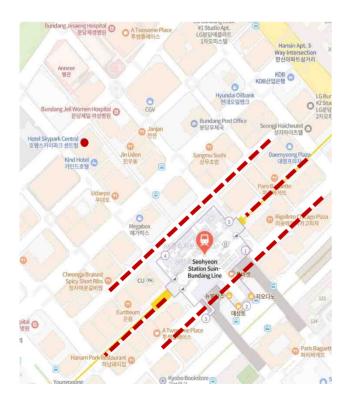

#### Seohyun Subway Station and Food Street

- Seohyong Subway Station is located on the basement floor of AK Plaza (Department Store).
- A lot of restaurants, cafes, beer places, drug stores along the dotted lines on the map (all within 10 min walking distance)