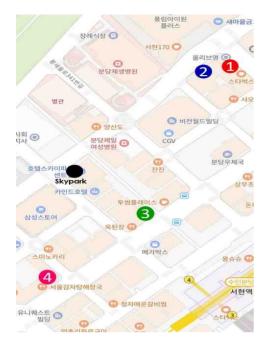

## Map of Skypark Central Seoul Pangyo (Main Hotel)

#### 호텔 스카이파크 센트럴 서울 판교 Hotel Skypark Central Seoul Pangyo

경기 성남시 분당구 황새울로311번길 36

36, Hwangsaeul-ro 311beon-gil, Bundang-gu, Seongnam-si, Gyeonggi-do