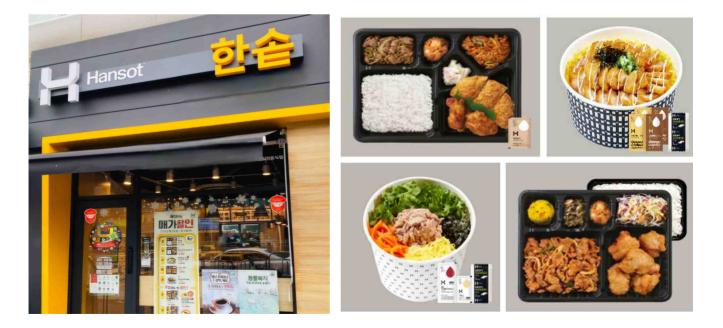

#### Restaurant, Café, Bakery near Seongnam Gymnasium

- MEGA Coffee
- OU (Convenient Store)
- Paris Banquette
  (Bread & Sandwich)
- Gimbap Butakhae (Roll, Noodle, Fried Rice)
- 5 7- Eleven, Convenient Store
- Hansot Dosirak (Boxed Lunch, Cup Rice)
- GS25 (Convenient Store)